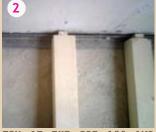

## 006.2 **DETAIL** a lifting for the old structure

FIX OF THE IPE PERPENDICULAR 120 BEAM TO THE MAIN WALLS

FIX OF THE IPE 120 AND OF THE JOISTS TO THE MAIN WALLS

WITH WOODEN FITTING JOISTS AND THE IPE

WOODEN WITH FITTING JOISTS AND THE IPE

FIXING OF THE IPE BEAM AND OF THE JOISTS CLOSE TO THE THRESHOLD OF BALCONY

ſ

PIECES OF 120 BEAM (36 MM) IN CORRESPONDANCE TO THE SUPPORTS WELDING IPE 120 BEAM AND THE WOODEN PIECES JOISTS

FLOOR COVERING

3