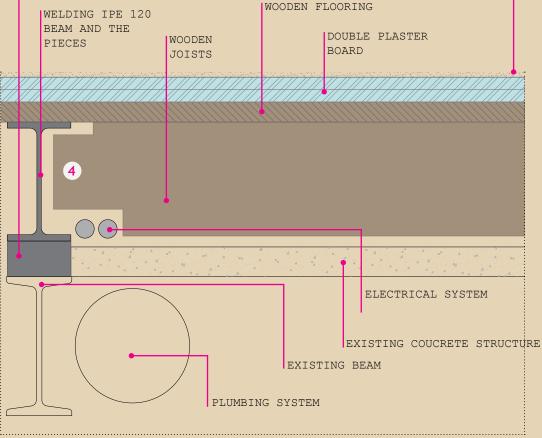

## 006.2 **DETAIL** a lifting for the old structure

FIX OF THE IPE PERPENDICULAR 120 BEAM TO THE MAIN WALLS

FIX OF THE IPE 120 AND OF THE JOISTS TO THE MAIN WALLS

WITH WOODEN FITTING JOISTS AND THE IPE

WOODEN WITH FITTING JOISTS AND THE IPE

FIXING OF THE IPE BEAM AND OF THE JOISTS CLOSE TO THE THRESHOLD OF BALCONY

ſ

PIECES OF 120 BEAM (36 MM) IN CORRESPONDANCE TO THE SUPPORTS WELDING IPE 120 BEAM AND THE WOODEN PIECES JOISTS

FLOOR COVERING

3