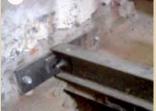

## 006.2 **DETAIL** a lifting for the old structure

FIX OF THE IPE PERPENDICULAR 120 BEAM TO THE MAIN WALLS

FIX OF THE IPE 120 AND OF THE JOISTS TO THE MAIN WALLS

WITH WOODEN FITTING JOISTS AND THE IPE

WOODEN WITH FITTING JOISTS AND THE IPE

FIXING OF THE IPE BEAM AND OF THE JOISTS CLOSE TO THE THRESHOLD OF BALCONY

ſ

PIECES OF 120 BEAM (36 MM) IN CORRESPONDANCE TO THE SUPPORTS WELDING IPE 120 BEAM AND THE WOODEN PIECES JOISTS

FLOOR COVERING

3