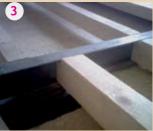

FIXING OF THE IPE BEAM AND OF THE JOISTS CLOSE TO THE THRESHOLD OF BALCONY

ſ

PIECES OF 120 BEAM (36 MM) IN CORRESPONDANCE TO THE SUPPORTS WELDING IPE 120 BEAM AND THE WOODEN PIECES JOISTS

FLOOR COVERING

3