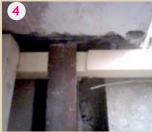

## 006.2 **DETAIL** a lifting for the old structure

FIX OF THE IPE PERPENDICULAR 120 BEAM TO THE MAIN WALLS

FIX OF THE IPE 120 AND OF THE JOISTS TO THE MAIN WALLS

WITH WOODEN FITTING JOISTS AND THE IPE

WOODEN WITH FITTING JOISTS AND THE IPE

FIXING OF THE IPE BEAM AND OF THE JOISTS CLOSE TO THE THRESHOLD OF BALCONY

ſ

PIECES OF 120 BEAM (36 MM) IN CORRESPONDANCE TO THE SUPPORTS WELDING IPE 120 BEAM AND THE WOODEN PIECES JOISTS

FLOOR COVERING

3